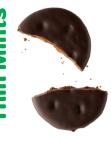

Hint 3: Ipt Fresh and minty

Hint 2: 2 pts Crispy wafer

Hint 1: 3 pts

Dark and rich

Salty and nutty *Hint 3: 1 pt* 

Zesty and lemony

Hint 3:1 pt

Hint 2: 2 pts **Soft and melty** 